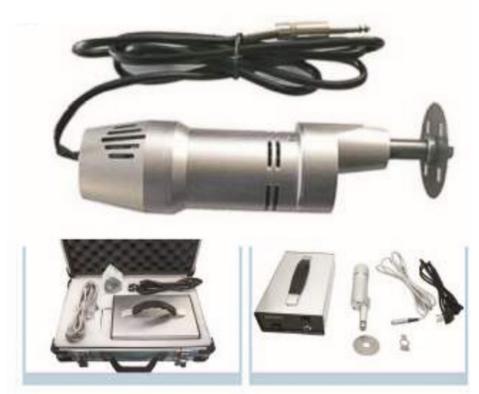

## Anatomy Electric Hand Bone Saw

Model No.: SAH

Application: Medicolegal expertizing instrument, surgical instrument

The autopsy saw can be worked with both AC and DC power.

No damage to cartilage tissue, no splashing during cutting, and it has very strong cutting force on hard

substance with plasticity, it cuts very fast.

The saw blades are made of high quality stainless steel, very endurable. Simple and convenient in operation, safe and lightweight.

Motor with low temperature, and it doesn't burns.

## Host parameters:

Nominal voltage: DC 12V Unload current: ≥4.5A Input power: ≥120W

Axis swing times: 16000/min

Main unit weight: 1.1kg

Swing angle: 4°

Control box parameters:

Input voltage: 100V-240V Output voltage: 10v-12v

Battery: 86.4Wh

Charging time: 4 hours